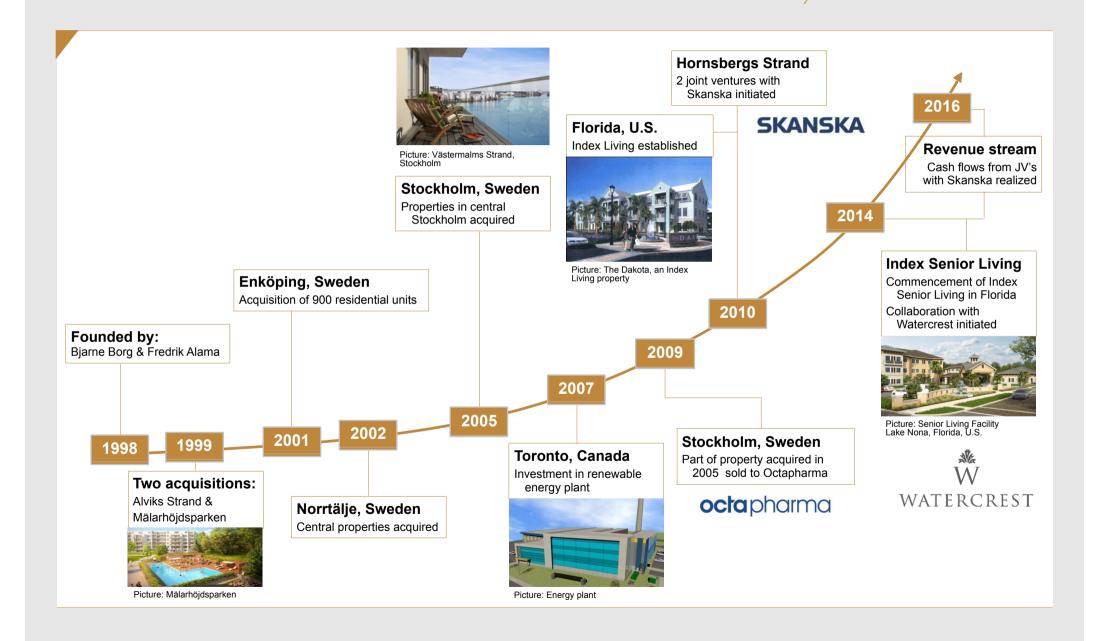

agement** 

Finance & Legal

### **Management team**



**Bjarne Borg**Co-founder & Partner

Bjarne co-founded the Index International Group together with Fredrik Alama in 1998. Previous experience as consultant, manager and board member in the fields of sales, accounting, tax and real estate/construction



Fredrik Alama
Co-founder & Partner

Fredrik co-founded the Index International Group together with Bjarne Borg in 1998. Previous experience as real estate broker with a developed knowledge of what drives and turns the market.



Marie-Louise Alamaa CEO

Marie-Louise joined Index International Group in 2009 as CFO and became CEO in 2013. Previous experience includes nine years in the pharmaceutical industry as well as the Swedish tax authorities

### **Company history and milestones**



### **Commercial Properties**

- **Sabbatsberg** Office, 8,000 sqm (86,000 sqf), Stockholm, Sweden
- Sandhagen Office, 3,000 sqm (32,300 sqf) Stockholm, Sweden
- Alvik Hotel 10,000 sqm (107,600. sqf), Stockholm, Sweden
- Centrum –office/retail 19,000 sqm (204,500 sqf), Enköping, Sweden
- Hornsberg Office, 18,000 sqm (19,370 sqf), Stockholm, Sweden
- Fanna Slott Office, 4,000 sqm (35,000 sqf), Stockholm, Sweden

### **Residential Properties**

- Stockholm 15 projects. Rentals Condos & Renovations 1363 units
- Norrtälje 2 projects.
   Rentals & Condos, 384 units
- Norberg 2 projects.
   Rentals 184 units
- Gunnebo 1 project.
   Rentals. 200 units
- Håbo 2 projects.
   Condos, 220 units
- **Enköping** 5 projects. Rentals, 681 units

### **Exceptional Returns**

**Average Return on Equity**