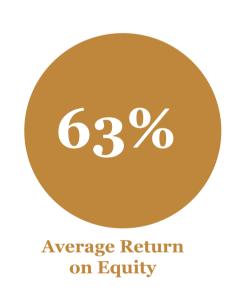

### **Exceptional Returns**

**Average Return on Equity** 

63%

over the last 5 years